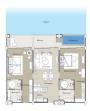

# **RESIDENTIAL - APARTMENT** 1,582SQFT (147SQM) / CALL FOR PRICE!

2 - Bedroom

## **RESIDENTIAL - APARTMENT**

394 MOO 4 CHERNGTALAY, THALANG DISTRICT, 83110, PHUKET, PHUKET, THAILAND

**LISTING ID:** SGLD57524811 **■ TENURE: LEASEHOLD** 

■ TITLE: N/A

■ SIZE BUILT-UP: 1,582SQFT (147SQM) SIZE LAND: 1.186AC (0.480HA)

■ NO. OF FLOORS:

FLOOR/LEVEL: N/A - HIGH FLOOR

**BED ROOMS: BATH ROOMS:** 2 **MAIDS ROOMS:** N/A ■ PARKING SPACES: N/A

**LAYOUT TYPE: REGULAR** 

**■ FACING:** 

**VIEWING: SEA VIEW** 

**■ SELLING PRICE:** 

**■ COMPLETION YEAR:** 2025

### **ANGSANA OCEANVIEW RESIDENCES**

Apartment for Sale: Fully furnished, 2 bedroom, 2 bathroom. Completion in 2025, this high floor unit is in original condition. Tenure: Leasehold