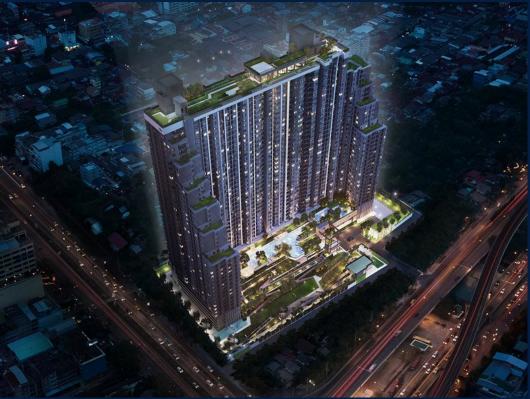

## **RESIDENTIAL - CONDOMINIUM**

RATCHAPRUEK ROAD, TALAT PHLU, THON BURI, 10600, BANGKOK, BANGKOK, THAILAND

SGLD57295675 **LISTING ID: TENURE: FREEHOLD** 

■ TITLE: N/A

**SIZE BUILT-UP:** 344SQFT (32SQM) SIZE LAND: 3.212AC (1.300HA)

#### **LIFE SATHORN SIERRA**

Partially furnished, 1 bedroom, 1 bathroom Condominium for Sale. Completed in 2022, this unit is in original condition. Others: Freehold This property is currently vacant and ready to move in. Location: Bangkok, Thailand.