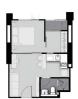

# **RESIDENTIAL - CONDOMINIUM** 344SQFT (32SQM) / CALL FOR PRICE!

1 - Bedroom

TYPE B

■ NO. OF FLOORS: FLOOR/LEVEL: N/A - N/A **BED ROOMS:** 

**BATH ROOMS: MAIDS ROOMS:** N/A ■ PARKING SPACES: N/A **OTHER LAYOUT TYPE: ■ FACING:** N/A **VIEWING: OTHER** 

**■ SELLING PRICE:** 

**■ COMPLETION YEAR:** 