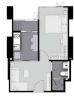

# **RESIDENTIAL - CONDOMINIUM** 344SQFT (32SQM) / CALL FOR PRICE!

1 - Bedroom

TYPE B

■ NO. OF FLOORS: FLOOR/LEVEL: N/A - N/A **BED ROOMS:** 

**BATH ROOMS: MAIDS ROOMS:** N/A ■ PARKING SPACES: N/A **OTHER LAYOUT TYPE: ■ FACING:** N/A **VIEWING: OTHER** 

**■ SELLING PRICE:** 

**■ COMPLETION YEAR:** 