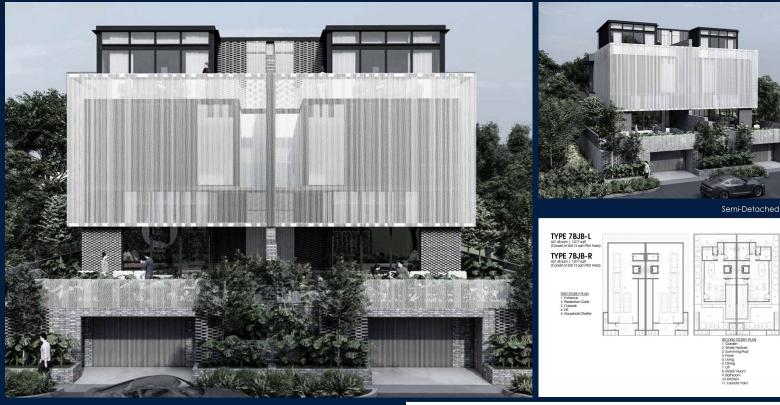

## **RESIDENTIAL - SEMI-DETACHED HOUSE**

7B, JALAN BERJAYA, ANG MO KIO, BISHAN, THOMSON, SINGAPORE 578603

LISTING ID: TENURE: TITLE: SIZE BUILT-UP: SIZE LAND: NO. OF FLOORS: FLOOR/LEVEL: BED ROOMS: BATH ROOMS: MAIDS ROOMS: PARKING SPACES: LAYOUT TYPE: FACING: VIEWING: SELLING PRICE: COMPLETION YEAR: CONDITION: FURNISHING:

SGLD57282637 FREEHOLD N/A 7,077SQFT (657SQM) 2,800SQFT (260SQM) 3 N/A - N/A 5 6 1 N/A OTHER N/A OTHER 2024 **ORIGINAL CONDITION** 

### 7BJB

Semi-Detached House for Sale: 5 bedroom, 6 bathroom. Completion in 2024, this unit is in original condition. Tenure: Freehold Located in Singapore's district D20 near Ang Mo Kio, Bishan, Thomson in the area Ang Mo Kio (North East region).

#### **INTERIOR FACILITIES**

- Air-Conditioning
- Bathtub
- Maids Room

#### **OTHER INTERIOR FEATURES**

Cooker Hob/Hood

#### **EXTERIOR FACILITIES**

- Covered Car Park
- Showers (Outdoor / Room)

- Balcony
- Bombshelter
- Private Garden
- Washing Machine
- Open Car Park

VISIT THIS PROPERTY AT: https://www.sophiatanproperties.com/property/SGLD57282637