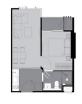

# RESIDENTIAL - CONDOMINIUM 377SQFT (35SQM) / CALL FOR PRICE!

1 - Bedroom

TYPE A1

■ NO. OF FLOORS: 32 ■ FLOOR/LEVEL: N/A - N/A

■ BED ROOMS: 1
■ BATH ROOMS: 1
■ MAIDS ROOMS: N/A
■ PARKING SPACES: N/A
■ LAYOUT TYPE: OTHER

■ FACING: N/A
■ VIEWING: N/A

■ SELLING PRICE: CALL FOR PRICE

**■ COMPLETION YEAR:** 202