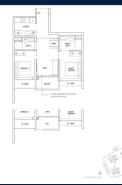

#### **RESIDENTIAL - CONDOMINIUM**

7 DAIRY FARM WALK, BUKIT BATOK, BUKIT PANJANG, CHOA CHU KANG, SINGAPORE 679625

■ LISTING ID: SGLD56065382 ■ TENURE: LEASEHOLD 99

■ TITLE: N/A

■ **SIZE BUILT-UP**: 678SQFT (63SQM)
■ **SIZE LAND**: 3.870AC (1.566HA)

**■ NO. OF FLOORS:** 13

■ FLOOR/LEVEL: 13 - HIGH FLOOR

■ BED ROOMS: 2
■ BATH ROOMS: 2
■ MAIDS ROOMS: N/A
■ PARKING SPACES: N/A

■ LAYOUT TYPE: REGULAR

■ FACING: N/A
■ VIEWING: OTHER

■ SELLING PRICE: CALL FOR PRICE

#### THE BOTANY AT DAIRY FARM

Condominium for Sale: Partially furnished, 2 bedroom, 2 bathroom. Completion in 2027, this unit is in original condition. Tenure: Leasehold 99 Located in Singapore's district D23 near Bukit Batok, Bukit Panjang, Choa Chu Kang in the area North West (West region).