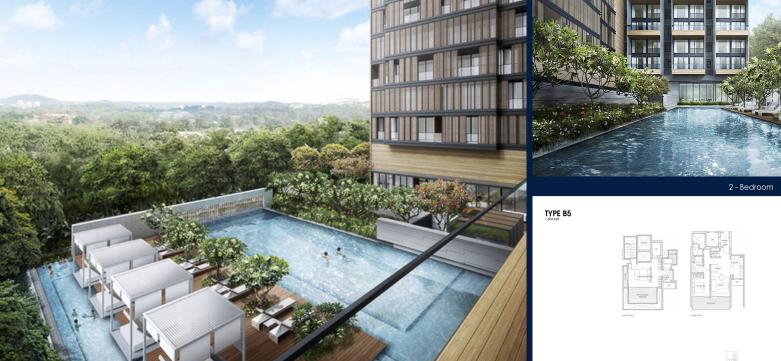

#### LLOYD SIXTYFIVE

Spacious 1,604sqft (149sqm), partially furnished, 2 bedroom, 2 bathroom Condominium for Sale. Completed in 2016, this unit is in original condition. Others: Freehold, 2 other room(s) This property is currently vacant and ready to move in. Located in Singapore's district D09 near Orchard, River Valley in the area Orchard (Central region).

#### **INTERIOR FACILITIES**

- Balcony
- Roof Terrace

#### **EXTERIOR FACILITIES**

- 24 Hours Security
- Function Room
- Covered Car Park
- Jacuzzi

Cable TV

Private Lift