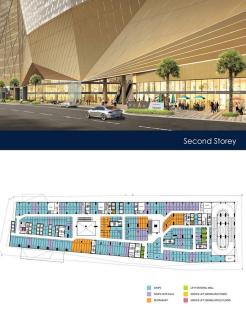

# THE PEAK SHOPPES

Retail Lot (with Water point) for Sale Completed in 2020, this unit is in original condition. Tenure: Freehold Located in Cambodia: Village No.14 Sam Dach Hun Sen Road, Tonle Bassac Commune, Chamkarmorn District