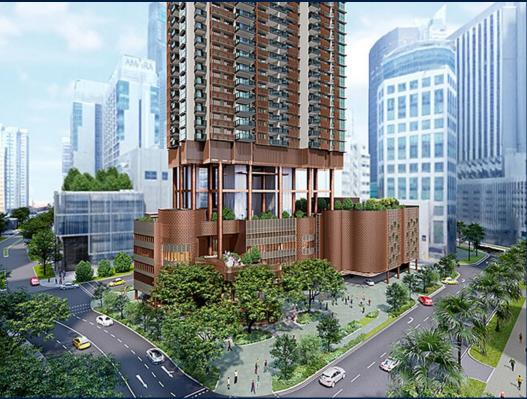

### **RESIDENTIAL - CONDOMINIUM**

ONE BERNAM, 1, BERNAM ST, CHINATOWN, TANJONG PAGAR, SINGAPORE 078852

■ LISTING ID: SGLD54132783 ■ TENURE: LEASEHOLD 99

■ TITLE: N/A

■ **SIZE BUILT-UP**: 732SQFT (68SQM)
■ **SIZE LAND**: 37,525SQFT (3,486SQM)

#### ONE BERNAM

Condominium for Sale: Partially furnished, 2 bedroom, 1 bathroom. Completed in 2026, this unit is in original condition. Tenure: Leasehold 99 Located in Singapore's district D02 near Chinatown, Tanjong Pagar in the area CBD (Central region).