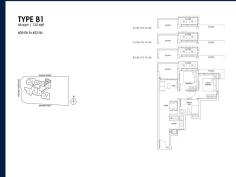

■ NO. OF FLOORS: 35

■ FLOOR/LEVEL: 17 - MIDDLE FLOOR

■ BED ROOMS: 2
■ BATH ROOMS: 1
■ MAIDS ROOMS: N/A
■ PARKING SPACES: N/A

■ LAYOUT TYPE: REGULAR

■ FACING: N/A
■ VIEWING: OTHER

■ SELLING PRICE: CALL FOR PRICE

**■ COMPLETION YEAR:** 202

■ CONDITION: ORIGINAL CONDITION ■ FURNISHING: PARTIALLY FURNISHED

■ LISTING DATE: APR 17, 2023