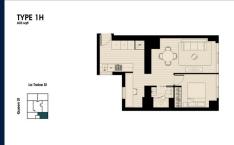

# **RESIDENTIAL - CONDOMINIUM** 603SQFT (56SQM) / CALL FOR PRICE!

1 - Bedroom + Study

# **RESIDENTIAL - CONDOMINIUM**

318 QUEEN STREET, 3000, MELBOURNE, **MELBOURNE, AUSTRALIA** 

**LISTING ID:** SGLD53461143 **TENURE: FREEHOLD** 

TITLE: N/A

**SIZE BUILT-UP:** 603SQFT (56SQM) SIZE LAND: 7,276SQFT (676SQM)

### **PARAGON QUEEN STREET**

Partially furnished, 1 bedroom, 1 bathroom Condominium for Sale. Completed in 2020, this high floor corner unit is in original condition. Others: Freehold This property is currently vacant and ready to move in. Location: Melbourne, Australia.