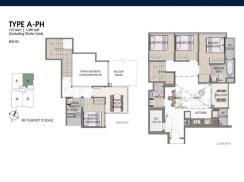

## **RESIDENTIAL - CONDOMINIUM**

21, LORONG K TELOK KURAU, EAST COAST, MARINE PARADE, SINGAPORE 425617

**LISTING ID:** SGLD53285976 **TENURE: FREEHOLD** ■ TITLE: N/A

**SIZE BUILT-UP:** 1,625SQFT (151SQM) SIZE LAND: 14,875SQFT (1,382SQM)

■ NO. OF FLOORS:

FLOOR/LEVEL: N/A - PENTHOUSE

**BED ROOMS: BATH ROOMS:** 3 **MAIDS ROOMS:** N/A ■ PARKING SPACES: N/A **OTHER LAYOUT TYPE: ■ FACING:** N/A **VIEWING: OTHER** 

**■ SELLING PRICE:** 

**■ COMPLETION YEAR:** 2025