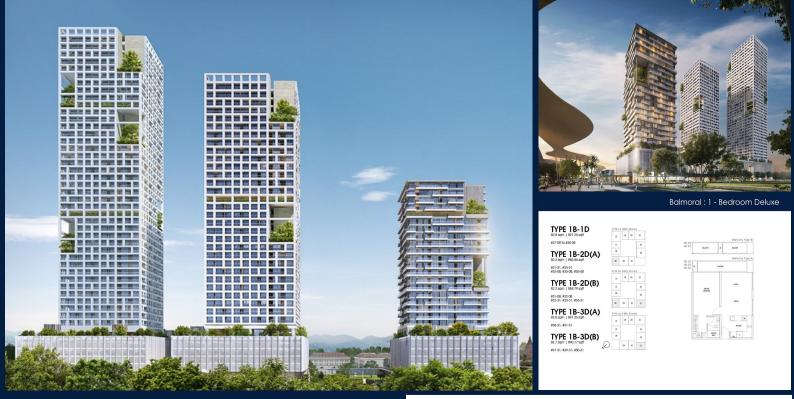

## JL.KH.AHMAD DAHLAN JL. MARINA WATERFRONT CITY NO.1, TJ. RIAU, KEC. SEKUPANG, 29422, BATAM,

LISTING ID: TENURE: TITLE: SIZE BUILT-UP: SIZE LAND: NO. OF FLOORS: FLOOR/LEVEL: BED ROOMS: BATH ROOMS: MAIDS ROOMS: PARKING SPACES: LAYOUT TYPE: FACING:

VIEWING:

CONDITION:

FURNISHING:

LISTING DATE:

SELLING PRICE:

COMPLETION YEAR:

SGLD52993463 LEASEHOLD N/A 891SQFT (83SQM) N/A 51 N/A - HIGH FLOOR 1 N/A N/A END LOT N/A OTHER

#### 2025 **ORIGINAL CONDITION** PARTIALLY FURNISHED JUL 27, 2022

SOPHIA TAN - HUTTONS ASIA PTE LTD

# **OPUS BAY**

Condominium for Sale: Partially furnished, 1 bedroom, 1 bathroom. Completion in 2025, this high floor end lot unit is in original condition. Tenure: Leasehold