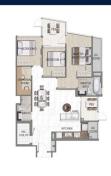

# RESIDENTIAL - CONDOMINIUM 1,087SQFT (101SQM) / CALL FOR PRICE!

3 + 1 - Bedroom

## **RESIDENTIAL - CONDOMINIUM**

21, LORONG K TELOK KURAU, EAST COAST, MARINE PARADE, SINGAPORE 425617

■ LISTING ID: SGLD52538254 ■ TENURE: FREEHOLD ■ TITLE: N/A

■ **SIZE BUILT-UP:** 1,087SQFT (101SQM)
■ **SIZE LAND:** 14,875SQFT (1,382SQM)

■ NO. OF FLOORS:

■ FLOOR/LEVEL: N/A - GROUND FLOOR

■ BED ROOMS: 3+1
■ BATH ROOMS: 2
■ MAIDS ROOMS: N/A
■ PARKING SPACES: N/A
■ LAYOUT TYPE: OTHER
■ FACING: N/A
■ VIEWING: OTHER

■ SELLING PRICE: CALL FOR PRICE