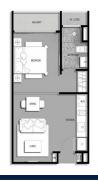

# **RESIDENTIAL - CONDOMINIUM** 420SQFT (39SQM) / CALL FOR PRICE!

1 - Bedroom Unit

■ NO. OF FLOORS:

FLOOR/LEVEL: N/A - HIGH FLOOR

**BED ROOMS: BATH ROOMS: MAIDS ROOMS:** N/A ■ PARKING SPACES: N/A

**REGULAR LAYOUT TYPE:** 

**■ FACING:** N/A **VIEWING:** N/A

**■ SELLING PRICE:** 

**COMPLETION YEAR:** 