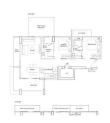

## **RESIDENTIAL - CONDOMINIUM**

6 TANJONG RHU ROAD, EAST COAST, MARINE PARADE, SINGAPORE 436883

**LISTING ID:** SGLD51956284 **TENURE: FREEHOLD** ■ TITLE: N/A

**SIZE BUILT-UP:** 1.087SQFT (101SQM) SIZE LAND: 1.251AC (0.506HA)

■ NO. OF FLOORS: 20

FLOOR/LEVEL: 18 - HIGH FLOOR

**BED ROOMS:** 2 **BATH ROOMS:** 2 **MAIDS ROOMS:** N/A ■ PARKING SPACES: N/A

**REGULAR LAYOUT TYPE:** 

**■ FACING:** N/A **VIEWING:** N/A

**■ SELLING PRICE:** 