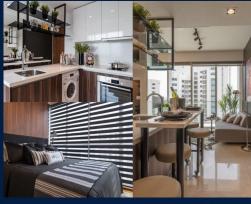

#### THE LINE @ TANJUNG RHU

Condominium for Sale: Partially furnished. 2 bedroom, 2 bathroom. Size: 1,152sqft (107sqm). Completed in 2016, this unit is in original condition. Tenure: Freehold Located in Singapore's district D15 near East Coast, Marine Parade in the area East Coast (Central region).

#### **EXTERIOR FACILITIES**

24 Hours Security

Clubhouse

Covered Car Park

• Function Room

**Huttons**®

VISIT THIS PROPERTY AT: https://www.sophiatanproperties.com/property/SGLD51956284

L3008899K R005309D