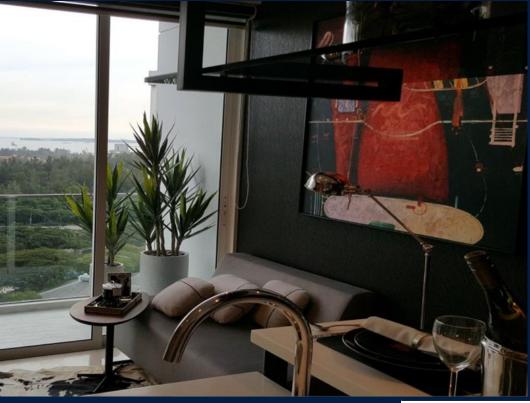

#### THE LINE @ TANJUNG RHU

Condominium for Sale: Partially furnished. 2 bedroom, 2 bathroom. Size: 1,152sqft (107sqm). Completed in 2016, this unit is in original condition. Tenure: Freehold Located in Singapore's district D15 near East Coast, Marine Parade in the area East Coast (Central region).

#### **INTERIOR FACILITIES**

Air-Conditioning

Balcony

Bombshelter

#### OTHER INTERIOR FEATURES

Cooker Hob/Hood

Dryer

Oven / Microwave

· Washing Machine