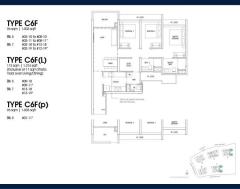

### **RESIDENTIAL - CONDOMINIUM**

5 DAIRY FARM WALK, BUKIT BATOK, BUKIT PANJANG, CHOA CHU KANG, SINGAPORE 679625

■ LISTING ID: SGLD51676446 ■ TENURE: LEASEHOLD 99

■ TITLE: N/A

■ **SIZE BUILT-UP:** 1,033SQFT (96SQM)
■ **SIZE LAND:** 3.870AC (1.566HA)

■ NO. OF FLOORS:

■ FLOOR/LEVEL: 3 - LOW FLOOR

■ BED ROOMS: 3+1
■ BATH ROOMS: 3
■ MAIDS ROOMS: N/A
■ PARKING SPACES: N/A
■ LAYOUT TYPE: END LOT

■ FACING: N/A
■ VIEWING: OTHER

■ SELLING PRICE: CALL FOR PRICE

### THE BOTANY AT DAIRY FARM

Condominium for Sale: Partially furnished, 3 bedroom, 3 bathroom. Completion in 2027, this end lot unit is in original condition. Tenure: Leasehold 99 Located in Singapore's district D23 near Bukit Batok, Bukit Panjang, Choa Chu Kang in the area North West (West region).