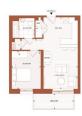

### **RESIDENTIAL - APARTMENT**

PEGLER SQUARE, GREENWICH, SE3 9FW, LONDON, LONDON, UNITED KINGDOM

**LISTING ID:** SGLD50866975 **TENURE:** LEASEHOLD 999

■ TITLE: N/A

**SIZE BUILT-UP:** 538SQFT (50SQM) SIZE LAND: 86.000AC (34.803HA)

■ NO. OF FLOORS: 17

FLOOR/LEVEL: 5 - HIGH FLOOR

**BED ROOMS: BATH ROOMS: MAIDS ROOMS:** N/A ■ PARKING SPACES: N/A **OTHER LAYOUT TYPE: ■ FACING:** N/A

**VIEWING:** PARK / GREENERY VIEW

**■ SELLING PRICE:** 