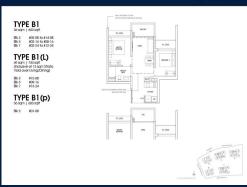

## **RESIDENTIAL - CONDOMINIUM**

3 DAIRY FARM WALK, BUKIT BATOK, BUKIT PANJANG, CHOA CHU KANG, SINGAPORE 679625

SGLD50114424 **LISTING ID:** TENURE: **LEASEHOLD 99** 

■ TITLE: N/A

SIZE BUILT-UP: 743SQFT (69SQM) SIZE LAND: 3.870AC (1.566HA)

■ NO. OF FLOORS:

FLOOR/LEVEL: 15 - HIGH FLOOR

**BED ROOMS:** 2 **BATH ROOMS: MAIDS ROOMS:** N/A ■ PARKING SPACES: N/A

**REGULAR LAYOUT TYPE:** 

**■ FACING:** N/A **VIEWING: OTHER** 

**■ SELLING PRICE:** 

**■ COMPLETION YEAR:** 