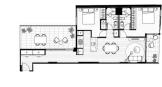

# **RESIDENTIAL - APARTMENT** 1,249SQFT (116SQM) / CALL FOR PRICE!

Stanley: 2 - Bedroom

■ NO. OF FLOORS: 8

FLOOR/LEVEL: 1 - LOW FLOOR

**BED ROOMS:** 2 **BATH ROOMS:** 2 **MAIDS ROOMS:** N/A ■ PARKING SPACES: N/A **OTHER** LAYOUT TYPE: **NORTH EAST ■ FACING:** 

**VIEWING:** OTHER

**■ SELLING PRICE:** 