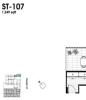

# **RESIDENTIAL - APARTMENT** 1,249SQFT (116SQM) / CALL FOR PRICE!

Stanley: 2 - Bedroom

■ NO. OF FLOORS: 8

FLOOR/LEVEL: 1 - LOW FLOOR

**BED ROOMS:** 2 **BATH ROOMS:** 2 **MAIDS ROOMS:** N/A ■ PARKING SPACES: N/A **OTHER** LAYOUT TYPE: **NORTH EAST ■ FACING:** 

**VIEWING:** OTHER

**■ SELLING PRICE:** 