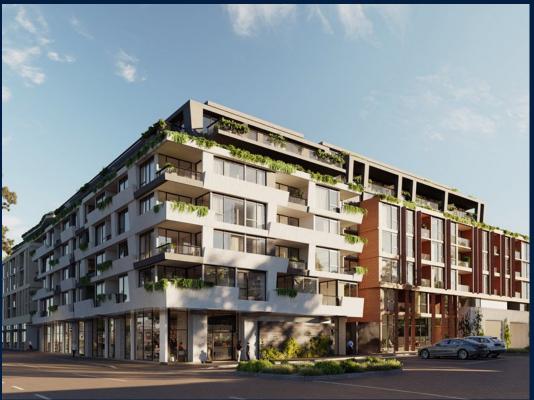

### **RESIDENTIAL - APARTMENT**

512 - 544 SPENCER ST, WEST MELBOURNE, 3003, MELBOURNE, MELBOURNE, AUSTRALIA

**LISTING ID:** SGLD49867261 **TENURE: FREEHOLD** 

■ TITLE: N/A

SIZE BUILT-UP: 1,249SQFT (116SQM) SIZE LAND: 45,703SQFT (4,246SQM)

#### THE MARKER

Spacious 1,249sqft (116sqm), partially furnished, 2 bedroom, 2 bathroom Apartment for Sale. Completed in 2021, this low floor unit is in original condition. Others: Freehold, facing north east This property is currently vacant and ready to move in. Location: Melbourne, Austrailia.