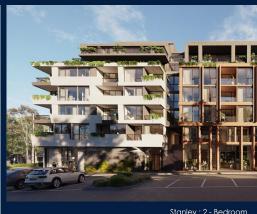

# **RESIDENTIAL - APARTMENT** 1,249SQFT (116SQM) / CALL FOR PRICE!

Stanley: 2 - Bedroom

#### THE MARKER

Spacious 1,249sqft (116sqm), partially furnished, 2 bedroom, 2 bathroom Apartment for Sale. Completed in 2021, this low floor unit is in original condition. Others: Freehold, facing north east This property is currently vacant and ready to move in. Location: Melbourne, Austrailia.