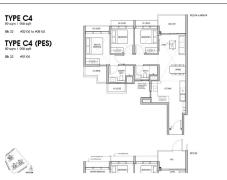

## RESIDENTIAL - CONDOMINIUM 958SQFT (89SQM) / CALL FOR PRICE!

3 - Bedroom

#### **RESIDENTIAL - CONDOMINIUM**

32 LENTOR HILLS ROAD, MANDAI, UPPER THOMSON,

**SINGAPORE 788880** 

■ LISTING ID: SGLD49162020 ■ TENURE: LEASEHOLD 99

■ TITLE: N/A

■ **SIZE BUILT-UP:** 958SQFT (89SQM) ■ **SIZE LAND:** 4.235AC (1.714HA)

■ NO. OF FLOORS: 17 ■ FLOOR/LEVEL: N/A - N/A

■ BED ROOMS: 3
■ BATH ROOMS: 2
■ MAIDS ROOMS: N/A
■ PARKING SPACES: N/A

**■ LAYOUT TYPE**: REGULAR

■ FACING: N/A
■ VIEWING: OTHER

■ SELLING PRICE: CALL FOR PRICE

#### **LENTORIA**

Spacious 958sqft (89sqm), partially furnished, 3 bedroom, 2 bathroom Condominium for Sale. Completion in 2027, this unit is in original condition. Others: leasehold 99Located in Singapore's district D26 near Mandai, Upper Thomson in the area North (North region).