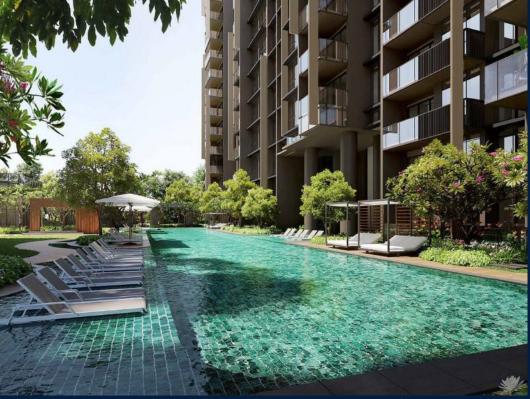

#### **LENTORIA**

Spacious 958sqft (89sqm), partially furnished, 3 bedroom, 2 bathroom Condominium for Sale. Completion in 2027, this unit is in original condition. Others: leasehold 99Located in Singapore's district D26 near Mandai, Upper Thomson in the area North (North region).

#### **EXTERIOR FACILITIES**

24 Hours Security

Clubhouse

Covered Car Park

Jacuzzi

VISIT THIS PROPERTY AT: https://www.sophiatanproperties.com/property/SGLD49162020

L3008899K R005309D