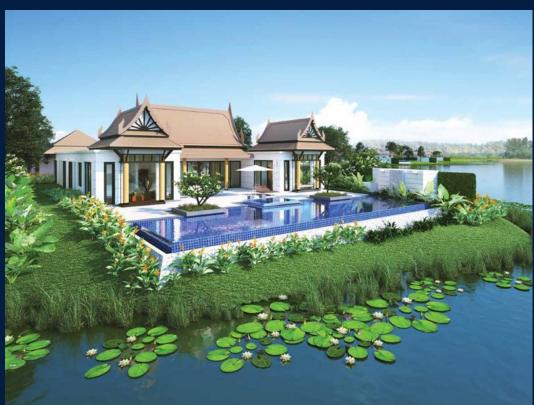

# **RESIDENTIAL - LANDED HOUSE**

278V+H49, TAMBON, CHOENG THALE, THALANG DISTRICT, 83110, PHUKET, PHUKET, THAILAND

■ LISTING ID: SGLD49010833 ■ TENURE: FREEHOLD

■ TITLE: N/A

■ **SIZE BUILT-UP**: 5,533SQFT (514SQM)
■ **SIZE LAND**: 14,208SQFT (1,320SQM)

■ NO. OF FLOORS:

■ FLOOR/LEVEL: N/A - N/A
■ BED ROOMS: 3+1
■ BATH ROOMS: 4
■ MAIDS ROOMS: 1
■ PARKING SPACES: 2

■ LAYOUT TYPE: REGULAR

■ FACING: N/A

■ **VIEWING**: SEA VIEW

■ SELLING PRICE: CALL FOR PRICE

**■ COMPLETION YEAR:** 2026

## **BANYAN TREE GRAND RESIDENCES**

Private Villa for Sale: Partially furnished, 3 bedroom, 4 bathroom. Completion in 2026, this unit is in original condition.

Tenure: Freehold