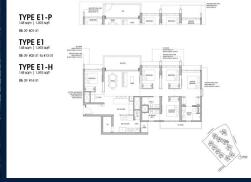

# RESIDENTIAL - EXECUTIVE CONDO 1,593SQFT (148SQM) / CALL FOR PRICE!

5 - Bedroom

# **RESIDENTIAL - EXECUTIVE CONDO**

39 YISHUN CLOSE, SINGAPORE 769341

■ LISTING ID: SGLD48957418 ■ TENURE: LEASEHOLD 99

■ TITLE: N/A

■ SIZE BUILT-UP: 1,593SQFT (148SQM)
■ SIZE LAND: 5.316AC (2.151HA)

■ NO. OF FLOORS: 14

■ FLOOR/LEVEL: 1 - LOW FLOOR

■ BED ROOMS: 5+1
■ BATH ROOMS: 4
■ MAIDS ROOMS: N/A
■ PARKING SPACES: N/A
■ LAYOUT TYPE: CORNER

■ FACING: N/A
■ VIEWING: OTHER

■ SELLING PRICE: CALL FOR PRICE

**■ COMPLETION YEAR:** 2027

■ CONDITION: ORIGINAL CONDITION ■ FURNISHING: PARTIALLY FURNISHED

■ LISTING DATE: MAR 23, 2023

#### **NORTH GAIA**

Executive Condo for Sale: Partially furnished, 5 bedroom, 4 bathroom. Completion in 2027, this corner unit is in original condition. Tenure: Leasehold 99 Located in Singapore's district D27 near Sembawang, Yishun in the area Far North (North region).