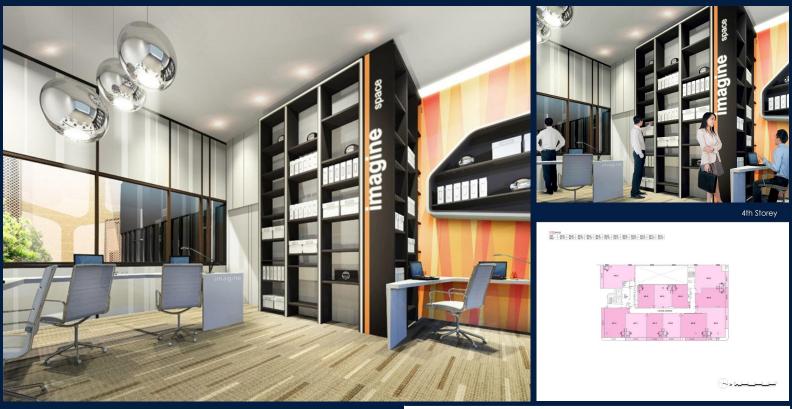

### **HEXACUBE**

Fourth storey office lot at 840 sqft

#### **INTERIOR FACILITIES**

- Air-Conditioning
- Internet Connection

Huttons®

QRgEodeound c

Scan QR Code Call for Viewing

+65-91441214

VISIT THIS PROPERTY AT: https://www.sophiatanproperties.com/property/SGLD48777006