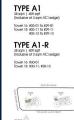

# **RESIDENTIAL - CONDOMINIUM** 409SQFT (38SQM) / CALL FOR PRICE!

1 - Bedroom

■ NO. OF FLOORS:

FLOOR/LEVEL: 30 - HIGH FLOOR

**BED ROOMS: BATH ROOMS: MAIDS ROOMS:** N/A ■ PARKING SPACES: N/A

**REGULAR LAYOUT TYPE:** 

**■ FACING:** N/A **VIEWING: OTHER** 

**■ SELLING PRICE:** 

**■ COMPLETION YEAR:** 