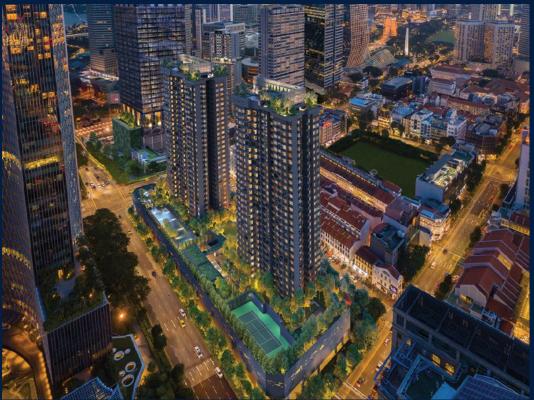

## **RESIDENTIAL - CONDOMINIUM**

16, 18, 20 TAN QUEE LAN STREET, BEACH ROAD, **BUGIS, ROCHOR, SINGAPORE 188098** 

**LISTING ID:** SGLD48365583 **TENURE: LEASEHOLD 99** 

■ TITLE: N/A

**SIZE BUILT-UP:** 409SQFT (38SQM) SIZE LAND: 2.849AC (1.153HA)

### **MIDTOWN MODERN**

Condominium for Sale: Partially furnished, 1 bedroom, 1 bathroom. Completed in 2025, this unit is in original condition. Tenure: Leasehold 99 Located in Singapore's district D07 near Beach Road, Bugis, Rochor in the area Beach Road (Central region).