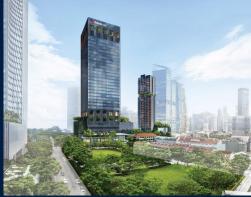

## **RESIDENTIAL - CONDOMINIUM**

16, 18, 20 TAN QUEE LAN STREET, BEACH ROAD, **BUGIS, ROCHOR, SINGAPORE 188098** 

**LISTING ID:** SGLD48365583 **TENURE: LEASEHOLD 99** 

■ TITLE: N/A

**SIZE BUILT-UP:** 409SQFT (38SQM) SIZE LAND: 2.849AC (1.153HA)

### **MIDTOWN MODERN**

Condominium for Sale: Partially furnished, 1 bedroom, 1 bathroom. Completed in 2025, this unit is in original condition. Tenure: Leasehold 99 Located in Singapore's district D07 near Beach Road, Bugis, Rochor in the area Beach Road (Central region).