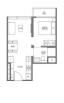

# **RESIDENTIAL - CONDOMINIUM** 409SQFT (38SQM) / CALL FOR PRICE!

1 - Bedroom

■ NO. OF FLOORS:

FLOOR/LEVEL: 30 - HIGH FLOOR

**BED ROOMS: BATH ROOMS: MAIDS ROOMS:** N/A ■ PARKING SPACES: N/A

**REGULAR LAYOUT TYPE:** 

**■ FACING:** N/A **VIEWING: OTHER** 

**■ SELLING PRICE:** 

**■ COMPLETION YEAR:** 