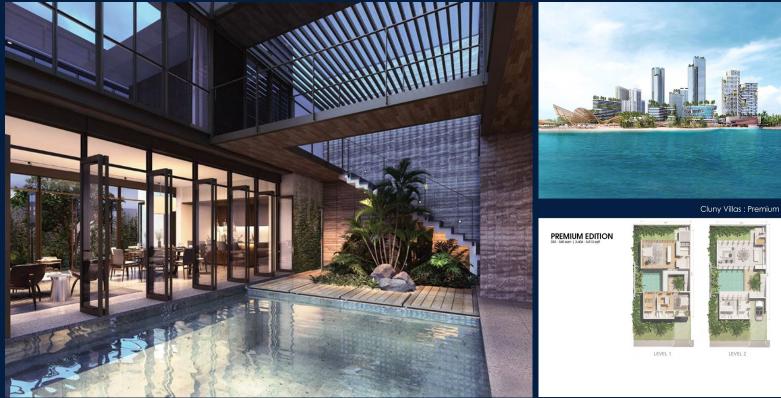

#### **OPUS BAY**

Villa for Sale: Partially furnished, 4 bedroom, 5 bathroom. Completion in 2025, this unit is in original condition. Tenure: Leasehold

#### **INTERIOR FACILITIES**

- Air-Conditioning
- Bathtub
- Private Pool

#### **OTHER INTERIOR FEATURES**

- Cooker Hob/Hood
- Fridge

#### **EXTERIOR FACILITIES**

- 24 Hours Security
- Clubhouse

- Balcony
- Cable TV
- Walk-In-Wardrobe
- Drver
- Intercom
- Business Centre
- Covered Car Park

VISIT THIS PROPERTY AT: https://www.sophiatanproperties.com/property/SGLD46479761