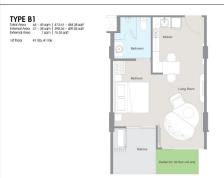

# RESIDENTIAL - CONDOMINIUM 474SQFT (44SQM) / CALL FOR PRICE!

1 - Bedroom

■ NO. OF FLOORS:

■ FLOOR/LEVEL: 1 - LOW FLOOR

■ BED ROOMS: 1
■ BATH ROOMS: 1
■ MAIDS ROOMS: N/A
■ PARKING SPACES: N/A

■ LAYOUT TYPE: REGULAR

■ FACING: N/A
■ VIEWING: OTHER

■ SELLING PRICE: CALL FOR PRICE

**■ COMPLETION YEAR:** 2024

■ CONDITION: ORIGINAL CONDITION
■ FURNISHING: PARTIALLY FURNISHED

■ LISTING DATE: SEP 15, 2023