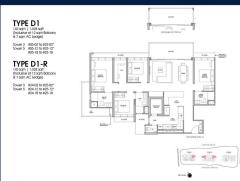

# RESIDENTIAL - CONDOMINIUM 1,528SQFT (142SQM) / CALL FOR PRICE!

4 - Bedroom + Flex

## **RESIDENTIAL - CONDOMINIUM**

LENTOR CENTRAL, MANDAI, UPPER THOMSON,

**SINGAPORE 789900** 

■ LISTING ID: SGLD44532341 ■ TENURE: LEASEHOLD 99

■ TITLE: N/A

■ SIZE BUILT-UP: 1,528SQFT (142SQM)
■ SIZE LAND: 4.270AC (1.728HA)

■ NO. OF FLOORS: 25

■ FLOOR/LEVEL: 5 - LOW FLOOR

■ BED ROOMS: 4+1
■ BATH ROOMS: 4
■ MAIDS ROOMS: N/A
■ PARKING SPACES: N/A
■ LAYOUT TYPE: END LOT

■ FACING: N/A
■ VIEWING: OTHER

■ SELLING PRICE: CALL FOR PRICE

**■ COMPLETION YEAR:** 2028

■ CONDITION: ORIGINAL CONDITION ■ FURNISHING: PARTIALLY FURNISHED

■ LISTING DATE: OCT 10, 2023