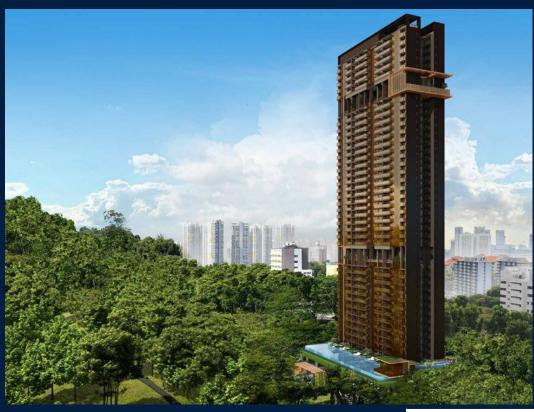

#### **RESIDENTIAL - APARTMENT**

173 CHIN SWEE ROAD, ALEXANDRA, COMMONWEALTH, SINGAPORE 169878

■ LISTING ID: SGLD44400384 ■ TENURE: LEASEHOLD 99

■ TITLE: N/A

■ **SIZE BUILT-UP**: 517SQFT (48SQM)
■ **SIZE LAND**: 1.656AC (0.670HA)

**■ NO. OF FLOORS**: 39

■ FLOOR/LEVEL: 39 - HIGH FLOOR

■ BED ROOMS: 1
■ BATH ROOMS: 1
■ MAIDS ROOMS: N/A
■ PARKING SPACES: N/A

■ LAYOUT TYPE: REGULAR

■ FACING: N/A
■ VIEWING: OTHER

■ SELLING PRICE: CALL FOR PRICE

**■ COMPLETION YEAR:** 2025

■ CONDITION: ORIGINAL CONDITION ■ FURNISHING: PARTIALLY FURNISHED

■ LISTING DATE: AUG 29, 2023

#### THE LANDMARK

Apartment for Sale: Partially furnished, 1 bedroom, 1 bathroom. Completed in 2025, this unit is in original condition. Tenure: Leasehold 99 Located in Singapore's district D03 near Alexandra, Commonwealth in the area Central South (Central region).