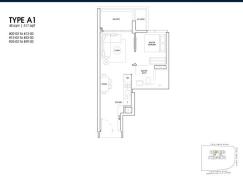

#### **RESIDENTIAL - APARTMENT**

173 CHIN SWEE ROAD, ALEXANDRA, COMMONWEALTH, SINGAPORE 169878

■ LISTING ID: SGLD44400384 ■ TENURE: LEASEHOLD 99

■ TITLE: N/A

■ **SIZE BUILT-UP**: 517SQFT (48SQM)
■ **SIZE LAND**: 1.656AC (0.670HA)

**■ NO. OF FLOORS**: 39

■ FLOOR/LEVEL: 39 - HIGH FLOOR

■ BED ROOMS: 1
■ BATH ROOMS: 1
■ MAIDS ROOMS: N/A
■ PARKING SPACES: N/A

■ LAYOUT TYPE: REGULAR

■ FACING: N/A
■ VIEWING: OTHER

■ SELLING PRICE: CALL FOR PRICE