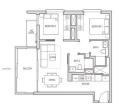

# **RESIDENTIAL - CONDOMINIUM** 732SQFT (68SQM) / CALL FOR PRICE!

2 - Bedroom

TYPE B1

SGLD44355558 **LEASEHOLD 99** N/A 732SQFT (68SQM) 5.197AC (2.103HA) 33 7 - LOW FLOOR 2 2 N/A N/A REGULAR N/A N/A