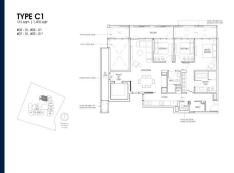

■ NO. OF FLOORS: 10 ■ FLOOR/LEVEL: N/A - N/A ■ BED ROOMS: 3

■ BATH ROOMS: 2
■ MAIDS ROOMS: N/A
■ PARKING SPACES: N/A

■ LAYOUT TYPE: CORNER
■ FACING: N/A
■ VIEWING: OTHER

■ SELLING PRICE: CALL FOR PRICE

**■ COMPLETION YEAR:** 2024

### 19 NASSIM

Spacious 1,410sqft (131sqm), unfurnished, 3 bedroom, 2 bathroom Condominium for Sale. Completion in 2024, this corner unit is in original condition. Others: Leasehold 99 This property is currently vacant and ready to move in. Located in Singapore's district D10 near Tanglin, Holland in the area Tanglin (Central region).