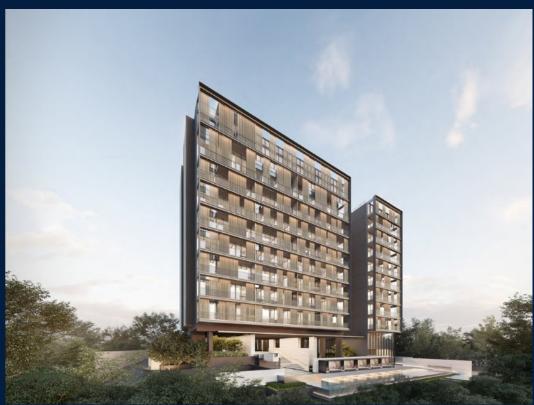

### **RESIDENTIAL - CONDOMINIUM**

19, NASSIM HILL, TANGLIN, HOLLAND, SINGAPORE 258482

■ LISTING ID: SGLD44339074 ■ TENURE: LEASEHOLD 99

■ TITLE: N/A

■ SIZE BUILT-UP: 1,410SQFT (131SQM)
■ SIZE LAND: 1.429AC (0.578HA)

■ NO. OF FLOORS: 10 ■ FLOOR/LEVEL: N/A - N/A ■ BED ROOMS: 3

■ BATH ROOMS: 2
■ MAIDS ROOMS: N/A
■ PARKING SPACES: N/A

■ LAYOUT TYPE: CORNER
■ FACING: N/A
■ VIEWING: OTHER

■ SELLING PRICE: CALL FOR PRICE

**■ COMPLETION YEAR:** 2024

### 19 NASSIM

Spacious 1,410sqft (131sqm), unfurnished, 3 bedroom, 2 bathroom Condominium for Sale. Completion in 2024, this corner unit is in original condition. Others: Leasehold 99 This property is currently vacant and ready to move in. Located in Singapore's district D10 near Tanglin, Holland in the area Tanglin (Central region).