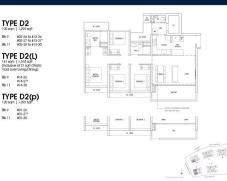

#### **RESIDENTIAL - CONDOMINIUM**

9 & 11 DAIRY FARM WALK, BUKIT BATOK, BUKIT PANJANG, CHOA CHU KANG, SINGAPORE 679625

SGLD44300625 **LISTING ID:** TENURE: **LEASEHOLD 99** 

■ TITLE: N/A

SIZE BUILT-UP: 1,292SQFT (120SQM) SIZE LAND: 3.870AC (1.566HA)

■ NO. OF FLOORS: 14

FLOOR/LEVEL: 1 - LOW FLOOR

**BED ROOMS:** 4 **BATH ROOMS:** 3 **MAIDS ROOMS:** N/A ■ PARKING SPACES: N/A

**REGULAR LAYOUT TYPE:** 

**■ FACING:** N/A **VIEWING: OTHER** 

**■ SELLING PRICE:** 