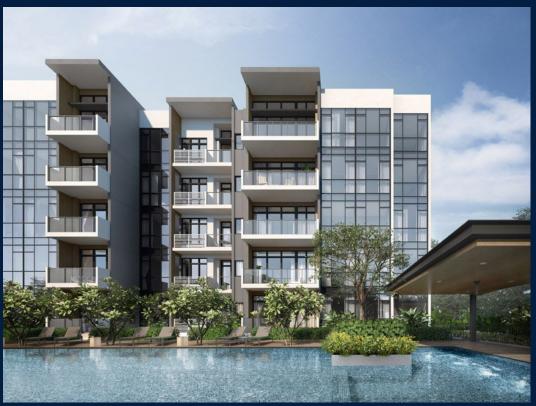

#### **RESIDENTIAL - CONDOMINIUM**

2, 4 & 6 PHOENIX ROAD, BUKIT BATOK, BUKIT PANJANG, CHOA CHU KANG, SINGAPORE 668158

■ LISTING ID: SGLD43880265 ■ TENURE: LEASEHOLD 99

■ TITLE: N/A

■ SIZE BUILT-UP: 1,389SQFT (129SQM)
■ SIZE LAND: 1.597AC (0.646HA)
■ NO. OF FLOORS: 5

#### THE ARDEN

Condominium for Sale: Partially furnished, 4 bedroom, 3 bathroom. Completion in 2025, this unit is in original condition. Tenure: Leasehold 99 Located in Singapore's district D23 near Bukit Batok, Bukit Panjang, Choa Chu Kang in the area North West (West region).

#### **EXTERIOR FACILITIES**

24 Hours Security

Covered Car Park

Function Room

Swimming Pool

VISIT THIS PROPERTY AT: https://www.sophiatanproperties.com/property/SGLD43880265

L3008899K R005309D