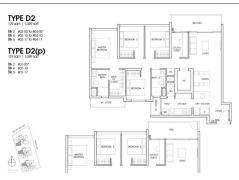

# RESIDENTIAL - CONDOMINIUM 1,389SQFT (129SQM) / CALL FOR PRICE!

4 - Bedroom + Study CoSpace

■ FLOOR/LEVEL: N/A - N/A
■ BED ROOMS: 4+1
■ BATH ROOMS: 3
■ MAIDS ROOMS: N/A
■ PARKING SPACES: N/A

■ LAYOUT TYPE: REGULAR

■ FACING: N/A
■ VIEWING: OTHER

■ SELLING PRICE: CALL FOR PRICE

■ COMPLETION YEAR: 2025