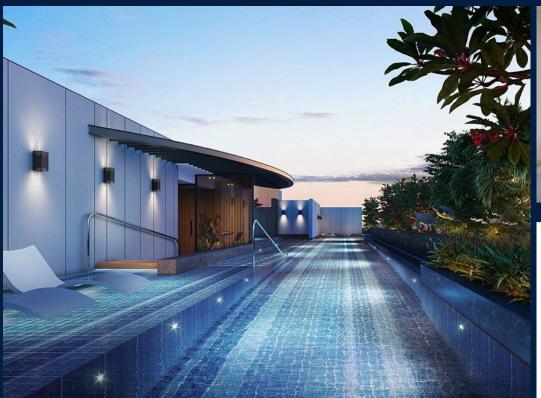

### **INTERIOR FACILITIES**

- Air-Conditioning
- Roof Terrace

#### **OTHER INTERIOR FEATURES**

- Cooker Hob/Hood
- Intercom
- **EXTERIOR FACILITIES**

• 24 Hours Security Jacuzzi

- Balcony
- Walk-In-Wardrobe
- Fridge
  - Oven / Microwave
  - Covered Car Park
  - Landscaped Garden