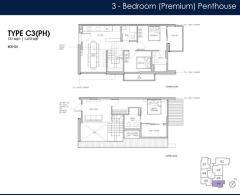

### **RESIDENTIAL - CONDOMINIUM**

99, STILL ROAD, EAST COAST, MARINE PARADE, SINGAPORE 423989

LISTING ID: TENURE: TITLE: SIZE BUILT-UP: SIZE LAND: NO. OF FLOORS: FLOOR/LEVEL: BED ROOMS: BATH ROOMS: MAIDS ROOMS: PARKING SPACES: LAYOUT TYPE: FACING: VIEWING: SELLING PRICE: COMPLETION YEAR:

CONDITION:

FURNISHING:

LISTING DATE:

SGLD43674532 FREEHOLD N/A 1,475SQFT (137SQM) 23,541SQFT (2,187SQM) 5 **5 - PENTHOUSE** 3 3 N/A N/A CORNER N/A OTHER

2025

**ORIGINAL CONDITION** PARTIALLY FURNISHED MAR 06, 2023