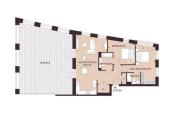

# RESIDENTIAL - APARTMENT 677SQFT (63SQM) / CALL FOR PRICE!

The Colmore: 2 - Bedroom

# **RESIDENTIAL - APARTMENT**

SHADWELL STREET, B4 6LJ, BIRMINGHAM, BIRMINGHAM, UNITED KINGDOM

■ LISTING ID: SGLD43586432 ■ TENURE: LEASEHOLD

■ TITLE: N/A

■ SIZE BUILT-UP: 677SQFT (63SQM)

■ SIZE LAND: N/A
■ NO. OF FLOORS: 7

■ FLOOR/LEVEL: N/A - LOW FLOOR

■ BED ROOMS: 2
■ BATH ROOMS: 2
■ MAIDS ROOMS: N/A
■ PARKING SPACES: N/A
■ LAYOUT TYPE: OTHER
■ FACING: N/A
■ VIEWING: OTHER

■ SELLING PRICE: CALL FOR PRICE

**■ COMPLETION YEAR:** 2022