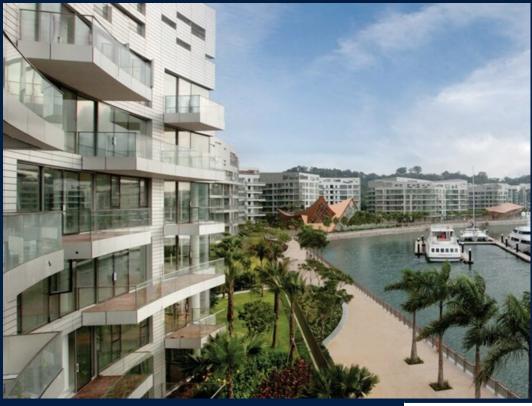

#### **RESIDENTIAL - CONDOMINIUM**

REFLECTIONS AT KEPPEL BAY, 1, KEPPEL BAY VIEW, HARBOURFRONT, TELOK BLANGAH,

■ LISTING ID: SGLD42169394 ■ TENURE: LEASEHOLD 99

■ TITLE: N/A

■ **SIZE BUILT-UP**: 2,120SQFT (197SQM)
■ **SIZE LAND**: 20.757AC (8.400HA)

#### **REFLECTIONS AT KEPPEL BAY**

Spacious 2,120sqft (197sqm), partially furnished, 3 bedroom, 3 bathroom Condominium for Sale. Completed in 2011, this high floor unit is in original condition. Others: Leasehold 99, 1 other room(s) This property is currently vacant and ready to move in. Located in Singapore's district D04 near Harbourfront, Telok Blangah in the area Keppel (Central region).