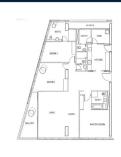

■ NO. OF FLOORS: N/A

■ FLOOR/LEVEL: N/A - HIGH FLOOR

■ BED ROOMS: 3+1
■ BATH ROOMS: 3
■ MAIDS ROOMS: N/A
■ PARKING SPACES: N/A

**■ LAYOUT TYPE**: REGULAR

■ FACING: N/A
■ VIEWING: OTHER

■ SELLING PRICE: CALL FOR PRICE

#### **REFLECTIONS AT KEPPEL BAY**

Spacious 2,120sqft (197sqm), partially furnished, 3 bedroom, 3 bathroom Condominium for Sale. Completed in 2011, this high floor unit is in original condition. Others: Leasehold 99, 1 other room(s) This property is currently vacant and ready to move in. Located in Singapore's district D04 near Harbourfront, Telok Blangah in the area Keppel (Central region).