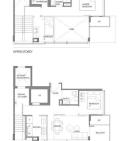

# **RESIDENTIAL - CONDOMINIUM**

**EVELYN RD, 3, 3 EVELYN RD, NEWTON, NOVENA,** 

**SINGAPORE 309727** 

**LISTING ID:** SGLD41842067 TENURE: **FREEHOLD** TITLE: N/A

**SIZE BUILT-UP:** 1,270SQFT (118SQM) SIZE LAND: 9,873SQFT (917SQM)

■ NO. OF FLOORS: 16

FLOOR/LEVEL: 14 - HIGH FLOOR

**BED ROOMS:** 3 **BATH ROOMS:** 2 **MAIDS ROOMS:** N/A ■ PARKING SPACES: N/A

**REGULAR LAYOUT TYPE:** 

**■ FACING:** N/A **VIEWING: OTHER** 

**■ SELLING PRICE:** 

**■ COMPLETION YEAR:** 

**CONDITION:** ORIGINAL CONDITION **FURNISHING:** PARTIALLY FURNISHED

**LISTING DATE:** OCT 04, 2023

# **ENCHANTÉ**

Condominium for Sale: Partially furnished, 3 bedroom, 2 bathroom. Completion in 2026, this high floor unit is in original condition. Tenure: Freehold Located in Singapore's district D11 near Newton, Novena in the area Newton (Central region).