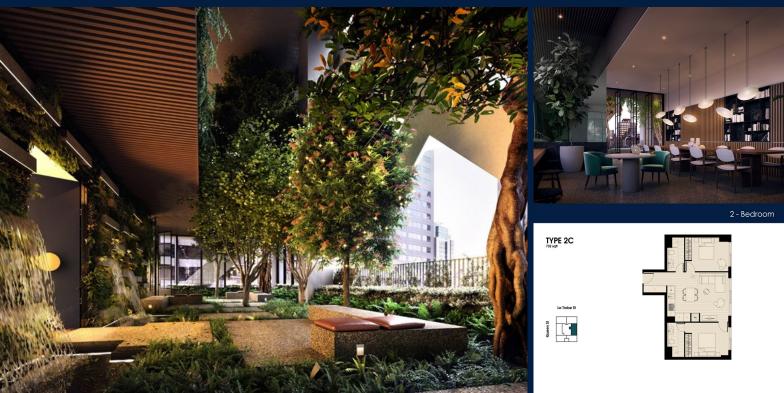

### 318 QUEEN STREET, 3000, MELBOURNE, MELBOURNE, AUSTRALIA

LISTING ID: TENURE: TITLE: SIZE BUILT-UP: SIZE LAND: NO. OF FLOORS: FLOOR/LEVEL: BED ROOMS: BATH ROOMS: MAIDS ROOMS: PARKING SPACES: LAYOUT TYPE: FACING: VIEWING: SELLING PRICE: COMPLETION YEAR: CONDITION:

LIA SGLD41728529 FREEHOLD N/A 732SQFT (68SQM) 7,276SQFT (676SQM) 48 N/A - HIGH FLOOR 2 2 N/A N/A REGULAR N/A N/A REGULAR N/A QALL FOR PRICEI 2020

#### PARAGON QUEEN STREET

Partially furnished, 2 bedroom, 2 bathroom Condominium for Sale. Completed in 2020, this high floor unit is in original condition. Others: Freehold This property is currently vacant and ready to move in. Location: Melbourne, Australia.