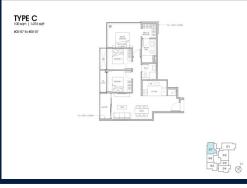

# **RESIDENTIAL - CONDOMINIUM**

99, STILL ROAD, EAST COAST, MARINE PARADE,

SINGAPORE 423989

**LISTING ID:** SGLD40094068 **TENURE: FREEHOLD** 

■ TITLE: N/A

**SIZE BUILT-UP:** 1.076SQFT (100SQM) SIZE LAND: 23,541SQFT (2,187SQM)

■ NO. OF FLOORS:

FLOOR/LEVEL: 2 - LOW FLOOR

**BED ROOMS:** 3 **BATH ROOMS:** 2 **MAIDS ROOMS:** N/A ■ PARKING SPACES: N/A **LAYOUT TYPE:** 

**CORNER ■ FACING:** N/A **VIEWING: OTHER** 

**■ SELLING PRICE:** 