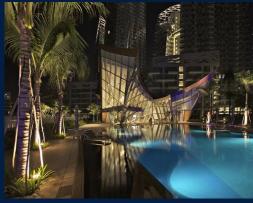

### **REFLECTIONS AT KEPPEL BAY**

Spacious 2,088sqft (194sqm), fully furnished, 3 bedroom, 3 bathroom Condominium for Sale. Completed in 2011, this high floor corner unit is renovated. Others: Leasehold 99, 1 other room(s) This property is currently vacant and ready to move in. Located in Singapore's district D04 near Harbourfront, Telok Blangah in the area Keppel (Central region).

#### **EXTERIOR FACILITIES**

24 Hours Security

Clubhouse

Covered Car Park

Jacuzzi

VISIT THIS PROPERTY AT: https://www.sophiatanproperties.com/property/SGLD40008485

L3008899K R005309D