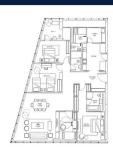

# **RESIDENTIAL - CONDOMINIUM** 2,088SQFT (194SQM) / CALL FOR PRICE!

3 - Bedroom

TYPE C5a

# **RESIDENTIAL - CONDOMINIUM**

REFLECTIONS AT KEPPEL BAY, 1, KEPPEL BAY VIEW, HARBOURFRONT, TELOK BLANGAH,

**LISTING ID:** SGLD40008485 TENURE: **LEASEHOLD 99** 

■ TITLE: N/A

■ SIZE BUILT-UP: 2.088SQFT (194SQM) SIZE LAND: 20.757AC (8.400HA)

■ NO. OF FLOORS: N/A

FLOOR/LEVEL: N/A - HIGH FLOOR

**BED ROOMS:** 3+1**BATH ROOMS:** 3 **MAIDS ROOMS:** N/A ■ PARKING SPACES: N/A **CORNER LAYOUT TYPE:** 

**■ FACING:** N/A **VIEWING: OTHER** 

**■ SELLING PRICE:** 