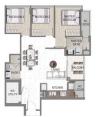

#### **RESIDENTIAL - CONDOMINIUM**

21, LORONG K TELOK KURAU, EAST COAST, MARINE PARADE, SINGAPORE 425617

LISTING ID: TENURE: TITLE: SIZE BUILT-UP: SIZE LAND: NO. OF FLOORS: FLOOR/LEVEL: BED ROOMS: BATH ROOMS: MAIDS ROOMS: PARKING SPACES: LAYOUT TYPE: FACING: VIEWING: SELLING PRICE: COMPLETION YEAR:

CONDITION:

FURNISHING:

LISTING DATE:

SGLD39942402 FREEHOLD N/A 797SQFT (74SQM) 14,875SQFT (1,382SQM) 5 N/A - N/A 3 2 N/A N/A OTHER N/A OTHER N/A OTHER CALL FOR PRICEI

2025 ORIGINAL CONDITION PARTIALLY FURNISHED DEC 12, 2022