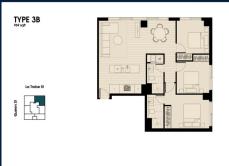

# **RESIDENTIAL - CONDOMINIUM** 969SQFT (90SQM) / CALL FOR PRICE!

3 - Bedroom

# **RESIDENTIAL - CONDOMINIUM**

318 QUEEN STREET, 3000, MELBOURNE, **MELBOURNE, AUSTRALIA** 

**LISTING ID:** SGLD39458090 **TENURE: FREEHOLD** 

TITLE: N/A

**SIZE BUILT-UP:** 969SQFT (90SQM) SIZE LAND: 7,276SQFT (676SQM)

■ NO. OF FLOORS: 48

FLOOR/LEVEL: 44 - HIGH FLOOR

**BED ROOMS:** 3 **BATH ROOMS:** 2 **MAIDS ROOMS:** N/A ■ PARKING SPACES: N/A **CORNER** LAYOUT TYPE:

**■ FACING:** N/A **VIEWING: OTHER** 

**■ SELLING PRICE:** 