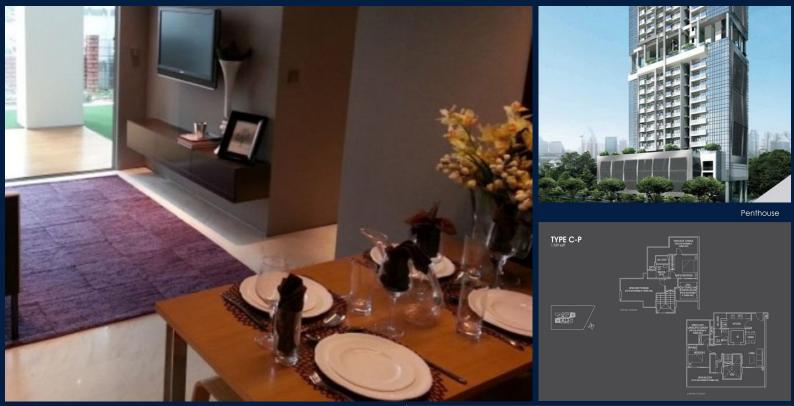

#### **RESIDENTIAL - CONDOMINIUM** 26, NEWTON ROAD, NEWTON, NOVENA, SINGAPORE 307957

LISTING ID: TENURE: TITLE: SIZE BUILT-UP: SIZE LAND: NO. OF FLOORS: FLOOR/LEVEL: BED ROOMS: BATH ROOMS: MAIDS ROOMS: PARKING SPACES: LAYOUT TYPE: FACING: VIEWING: SELLING PRICE: COMPLETION YEAR: CONDITION:

SGLD39071108 FREEHOLD N/A 1,539SQFT (143SQM) 37,577SQFT (3,491SQM) 26 25 - PENTHOUSE 2+1 2 N/A N/A END LOT WEST OTHER

#### **26 NEWTON**

Spacious 1,539sqft (143sqm), partially furnished, 2 bedroom, 2 bathroom Condominium for Sale. Completed in 2016, this penthouse end lot unit is in original condition. Others: Freehold, facing west, 1 other room(s) This property is currently vacant and ready to move in. Located in Singapore's district D11 near Newton, Novena in the area Newton (Central region).