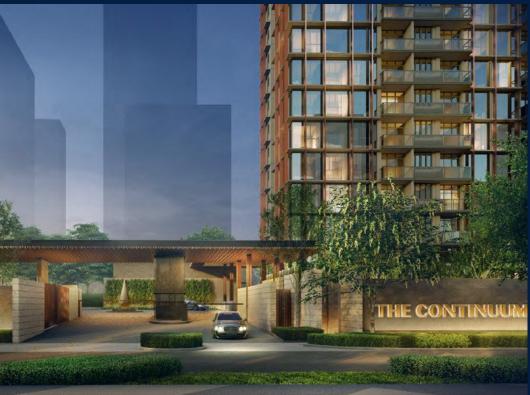

## **RESIDENTIAL - CONDOMINIUM**

8, THIAM SIEW AVENUE, EAST COAST, MARINE PARADE, SINGAPORE 436846

■ LISTING ID: SGLD38643286 ■ TENURE: FREEHOLD ■ TITLE: N/A

■ **SIZE BUILT-UP:** 667SQFT (62SQM) ■ **SIZE LAND:** 6.198AC (2.508HA)

#### THE CONTINUUM

Condominium for Sale: Partially furnished, 2 bedroom, 2 bathroom. Completion in 2027, this unit is in original condition. Tenure: Freehold Located in Singapore's district D15 near East Coast, Marine Parade in the area East Coast (Central region).