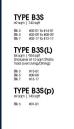

# **RESIDENTIAL - CONDOMINIUM** 743SQFT (69SQM) / CALL FOR PRICE!

2 - Bedroom + Study

■ NO. OF FLOORS:

FLOOR/LEVEL: 1 - LOW FLOOR

**BED ROOMS:** 2+1 **BATH ROOMS: MAIDS ROOMS:** N/A ■ PARKING SPACES: N/A

**LAYOUT TYPE: REGULAR** 

**■ FACING:** N/A **VIEWING: OTHER** 

**■ SELLING PRICE:** 

**■ COMPLETION YEAR:** 