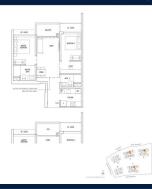

# **RESIDENTIAL - CONDOMINIUM** 743SQFT (69SQM) / CALL FOR PRICE!

2 - Bedroom + Study

■ NO. OF FLOORS:

FLOOR/LEVEL: 1 - LOW FLOOR

**BED ROOMS:** 2+1 **BATH ROOMS: MAIDS ROOMS:** N/A ■ PARKING SPACES: N/A

**LAYOUT TYPE: REGULAR** 

**■ FACING:** N/A **VIEWING: OTHER** 

**■ SELLING PRICE:** 

**■ COMPLETION YEAR:** 