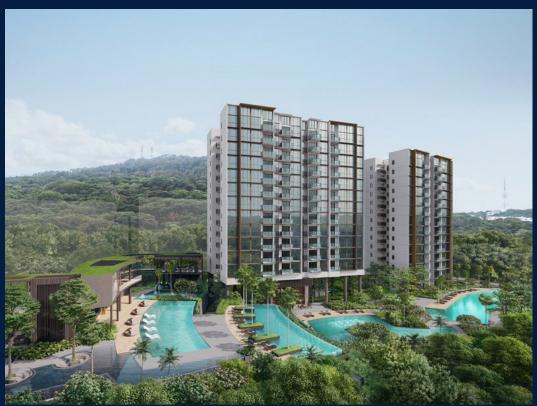

## **RESIDENTIAL - CONDOMINIUM**

3 DAIRY FARM WALK, BUKIT BATOK, BUKIT PANJANG, CHOA CHU KANG, SINGAPORE 679625

SGLD38604303 **LISTING ID:** TENURE: **LEASEHOLD 99** 

■ TITLE: N/A

■ SIZE BUILT-UP: 743SQFT (69SQM) SIZE LAND: 3.870AC (1.566HA)

### THE BOTANY AT DAIRY FARM

Condominium for Sale: Partially furnished, 2 bedroom, 2 bathroom. Completion in 2027, this unit is in original condition. Tenure: Leasehold 99 Located in Singapore's district D23 near Bukit Batok, Bukit Panjang, Choa Chu Kang in the area North West (West region).