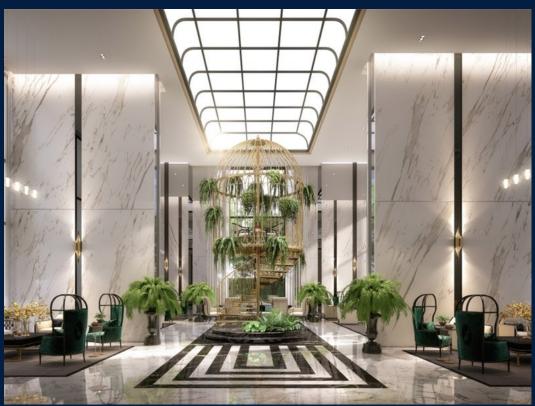

#### THE ADDRESS SIAM-RATCHATHEWI

Spacious 925sqft (86sqm), partially furnished, 3 bedroom, 2 bathroom Condominium for Sale. Completed in 2022, this unit is in original condition. Others: Freehold This property is currently vacant and ready to move in.

#### **EXTERIOR FACILITIES**

24 Hours Security

- Covered Car Park
- Landscaped GardenLounge

VISIT THIS PROPERTY AT: https://www.sophiatanproperties.com/property/SGLD37689453