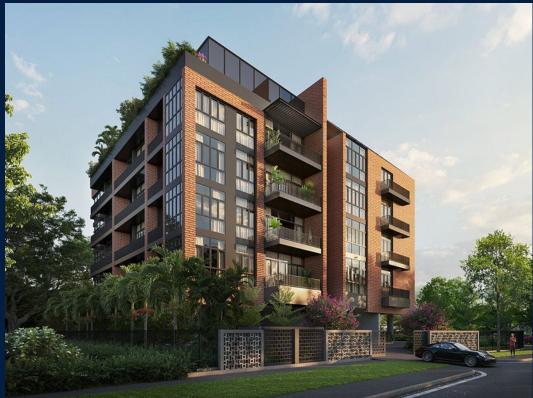

# **RESIDENTIAL - CONDOMINIUM**

99, STILL ROAD, EAST COAST, MARINE PARADE,

**SINGAPORE 423989** 

**LISTING ID:** SGLD37285776 **TENURE: FREEHOLD** N/A TITLE:

**SIZE BUILT-UP:** 614SQFT (57SQM) SIZE LAND: 23,541SQFT (2,187SQM)

## **CLAYDENCE**

Condominium for Sale: Partially furnished, 1 bedroom, 1 bathroom. Completion in 2025, this unit is in original condition. Tenure: Freehold Located in Singapore's district D15 near East Coast, Marine Parade in the area East Coast (Central region).