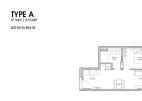

# **RESIDENTIAL - CONDOMINIUM** 614SQFT (57SQM) / CALL FOR PRICE!

# **RESIDENTIAL - CONDOMINIUM**

99, STILL ROAD, EAST COAST, MARINE PARADE,

**SINGAPORE 423989** 

**LISTING ID:** SGLD37285776 **TENURE: FREEHOLD** N/A TITLE:

**SIZE BUILT-UP:** 614SQFT (57SQM) SIZE LAND: 23,541SQFT (2,187SQM)

■ NO. OF FLOORS:

FLOOR/LEVEL: 3 - MIDDLE FLOOR

**BED ROOMS: BATH ROOMS: MAIDS ROOMS:** N/A ■ PARKING SPACES: N/A

**REGULAR** LAYOUT TYPE:

**■ FACING:** N/A **VIEWING: OTHER** 

**■ SELLING PRICE:** 

**■ COMPLETION YEAR:** 