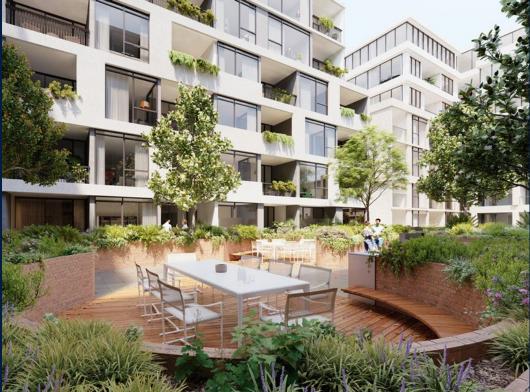

### THE MARKER

Partially furnished, 2 bedroom, 2 bathroom Apartment for Sale. Completed in 2021, this low floor corner unit is in original condition. Others: Freehold, facing west This property is currently vacant and ready to move in. Location: Melbourne, Australia.

#### **EXTERIOR FACILITIES**

24 Hours Security

Covered Car Park

Function Room

• Landscaped Garden

VISIT THIS PROPERTY AT: https://www.sophiatanproperties.com/property/SGLD36502279

L3008899K R005309D