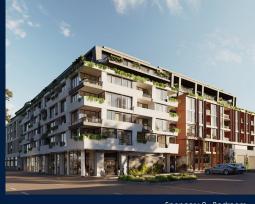

# **RESIDENTIAL - APARTMENT**

512 – 544 SPENCER ST, WEST MELBOURNE, 3003, MELBOURNE, MELBOURNE, AUSTRALIA

■ LISTING ID: SGLD36502279
■ TENURE: FREEHOLD

■ TITLE: N/A

■ SIZE BUILT-UP: 850SQFT (79SQM)
■ SIZE LAND: 45,703SQFT (4,246SQM)

### THE MARKER

Partially furnished, 2 bedroom, 2 bathroom Apartment for Sale. Completed in 2021, this low floor corner unit is in original condition. Others: Freehold, facing west This property is currently vacant and ready to move in. Location: Melbourne, Australia.