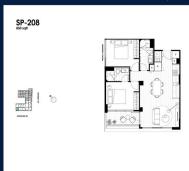

■ NO. OF FLOORS:

■ FLOOR/LEVEL: 2 - LOW FLOOR

■ BED ROOMS: 2
■ BATH ROOMS: 2
■ MAIDS ROOMS: N/A
■ PARKING SPACES: N/A
■ LAYOUT TYPE: CORNER

■ FACING: CORNE
■ FACING: WEST
■ VIEWING: OTHER

■ SELLING PRICE: CALL FOR PRICE

**■ COMPLETION YEAR:** 202

■ CONDITION: ORIGINAL CONDITION ■ FURNISHING: PARTIALLY FURNISHED

■ LISTING DATE: MAY 17, 2021