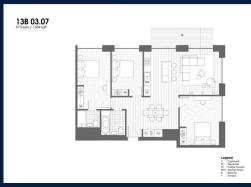

#### **RESIDENTIAL - APARTMENT**

NORTH WOOLWICH ROAD, LONDON, E16 2BG, LONDON, LONDON, UNITED KINGDOM

■ LISTING ID: SGLD36133291 ■ TENURE: LEASEHOLD 999

■ TITLE: N/A

■ SIZE BUILT-UP: 1,054SQFT (98SQM)

■ SIZE LAND: N/A
■ NO. OF FLOORS: 7
■ FLOOR/LEVEL: N/A - N/A
■ BED ROOMS: 3

■ BATH ROOMS: 2
■ MAIDS ROOMS: N/A
■ PARKING SPACES: N/A

**■ LAYOUT TYPE**: REGULAR

■ FACING: N/A
■ VIEWING: OTHER

■ SELLING PRICE: CALL FOR PRICE

**■ COMPLETION YEAR:** 2017

■ CONDITION: ORIGINAL CONDITION ■ FURNISHING: PARTIALLY FURNISHED

#### **ROYAL WHARF**

Spacious 1,054sqft (98sqm), partially furnished, 3 bedroom, 2 bathroom Apartment for Sale. Completion in 2017, this unit is in original condition. Others: leasehold 999 This property is currently vacant and ready to move in. Block: John Cabot Location: London, United Kingdom.