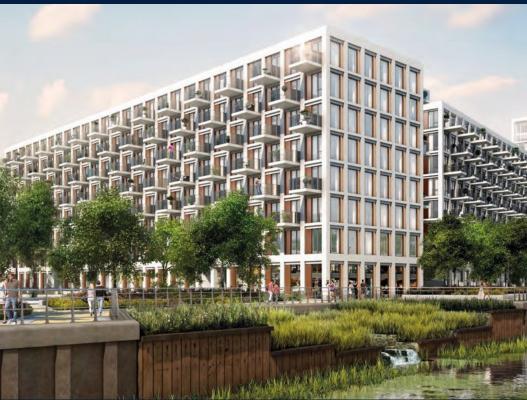

#### **ROYAL WHARF**

Spacious 1,054sqft (98sqm), partially furnished, 3 bedroom, 2 bathroom Apartment for Sale. Completion in 2017, this unit is in original condition. Others: leasehold 999 This property is currently vacant and ready to move in. Block: John Cabot Location: London, United Kingdom.