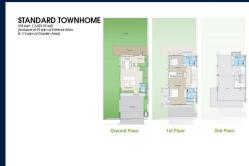

#### **RESIDENTIAL - TOWN HOUSE**

390/1 TAMBON CHOENG THALE, THALANG DISTRICT, 83110, PHUKET, PHUKET, THAILAND

■ LISTING ID: SGLD34840881
■ TENURE: FREEHOLD

■ TITLE: N/A

■ **SIZE BUILT-UP**: 3,423SQFT (318SQM) ■ **SIZE LAND**: 2.372AC (0.960HA)

■ NO. OF FLOORS:

■ FLOOR/LEVEL: N/A - N/A

■ BED ROOMS: 2
■ BATH ROOMS: 3
■ MAIDS ROOMS: N/A
■ PARKING SPACES: N/A

**■ LAYOUT TYPE**: REGULAR

■ FACING: N/A
■ VIEWING: OTHER

■ SELLING PRICE: CALL FOR PRICE

**■ COMPLETION YEAR:** 2027