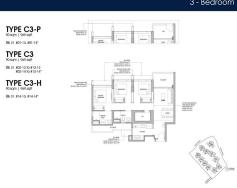

# **RESIDENTIAL - EXECUTIVE CONDO**

31 YISHUN CLOSE, SINGAPORE 769341

**LISTING ID:** SGLD34534194 TENURE: LEASEHOLD 99

TITLE: N/A

SIZE BUILT-UP: 969SQFT (90SQM) SIZE LAND: 5.316AC (2.151HA)

■ NO. OF FLOORS: 14

FLOOR/LEVEL: 13 - HIGH FLOOR

**BED ROOMS:** 3 **BATH ROOMS:** 2 **MAIDS ROOMS:** N/A ■ PARKING SPACES: N/A **CORNER LAYOUT TYPE:** 

**■ FACING:** N/A **VIEWING: OTHER** 

**■ SELLING PRICE:** 

**■ COMPLETION YEAR:** 

### **NORTH GAIA**

Executive Condo for Sale: Partially furnished, 3 bedroom, 2 bathroom. Completion in 2027, this corner unit is in original condition. Tenure: Leasehold 99 Located in Singapore's district D27 near Sembawang, Yishun in the area Far North (North region).