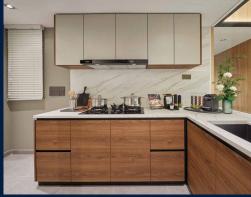

#### **OTHER INTERIOR FEATURES**

Cooker Hob/Hood

• Oven / Microwave

Water Heater