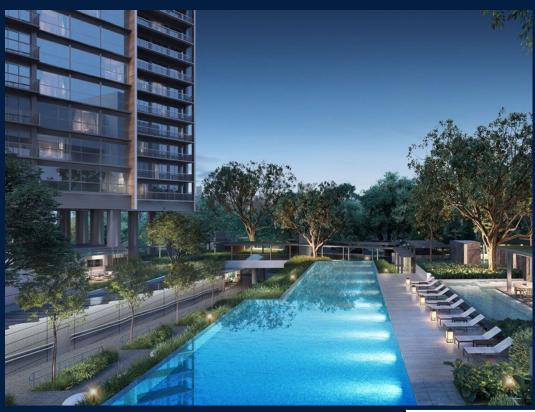

#### **BLOSSOMS BY THE PARK**

Condominium for Sale: Partially furnished, 4 bedroom, 4 bathroom. Completion in 2026, this unit is in original condition. Trenure: Leasehold 99 Located in Singapore's district D05 near Buona Vista, West Coast, Clementi in the area South West (Central region).

#### **EXTERIOR FACILITIES**

24 Hours Security

Covered Car Park

Function Room

Game Room

VISIT THIS PROPERTY AT: https://www.sophiatanproperties.com/property/SGLD34525769