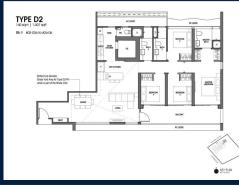

■ **NO. OF FLOORS**: 27

■ FLOOR/LEVEL: 3 - LOW FLOOR

■ BED ROOMS: 4
■ BATH ROOMS: 4
■ MAIDS ROOMS: N/A
■ PARKING SPACES: N/A
■ LAYOUT TYPE: END LOT

■ FACING: N/A
■ VIEWING: OTHER

■ SELLING PRICE: CALL FOR PRICE